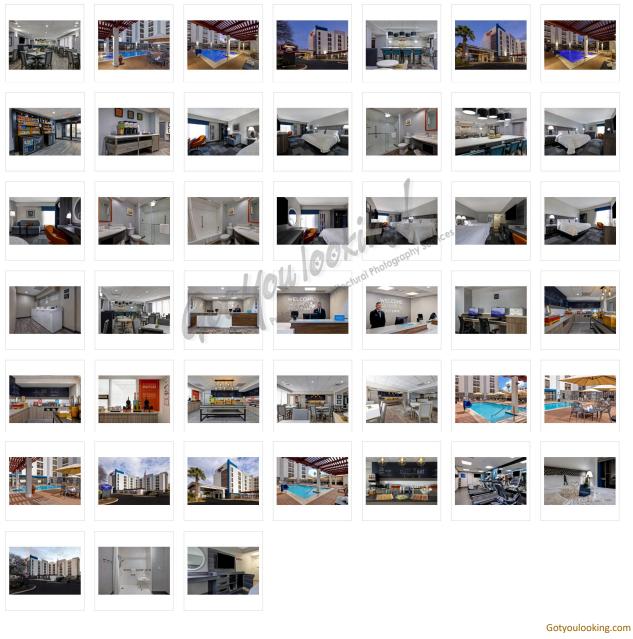

## How many Images per Area? (Hampton Inn)

GYL Photographers capture a variety of angles of each space. Selecting the right number of images can be confusing. Here is a chart to help guide you through this step.

| Area                                           | No. of Images |
|------------------------------------------------|---------------|
| ightarrow Lobby (Total)                        | 7             |
| ightarrow Full Lobby                           | 1             |
| ightarrow Front Desk without Agent             | 1             |
| ightarrow Front Desk with Agent                | 1             |
| $\rightarrow$ Business Center                  | 1             |
| $\rightarrow$ Market                           | 1             |
| $\rightarrow$ Seating                          | 2             |
| ightarrow Breakfast (includes the waffle shot) | 2-3           |
| $\rightarrow$ Pool                             | 1-2           |
| $\rightarrow$ Fitness Center                   | 1-2           |
| $\rightarrow$ Meeting Room (if applicable)     | 1             |
| $\rightarrow$ Boardroom (if applicable)        | 1             |
| $\rightarrow$ Guestrooms (each)                | 2             |
| $\rightarrow$ Guest Bathroom (each)            | 1             |
| ightarrow Exterior of Building (Day/Dusk)      | 2             |
| ightarrow Guest Laundry (if applicable)        | 1             |

Property: San Antonio